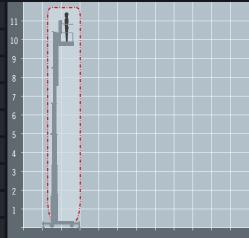

The Snorkel UL32 is a compact push-around mast lift which can safely lift one person plus tools to a working height of 11.7 metres. The lift can be easily pushed into position, and can pass through standard doorways thanks to its innovative tilt-back system. The UL32 is ideal for interior maintenance, particularly in sports halls, auditoriums and atriums.