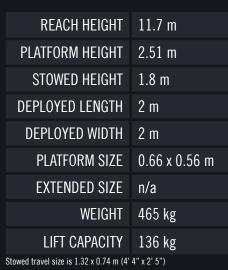

The Snorkel UL32 is a compact push-around mast lift which can safely lift one person plus tools to a working height of 11.7 metres. The lift can be easily pushed into position, and can pass through standard doorways thanks to its innovative tilt-back system. The UL32 is ideal for interior maintenance, particularly in sports halls, auditoriums and atriums.