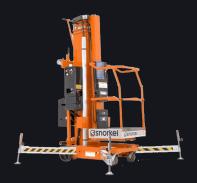

## Compact push-around mast lift

**PUSH AROUND VERTICAL** Simply push into position and use

**ELECTRIC POWERED** Perfect for indoor applications

**NON MARKING TYRES** 

**IPAF 1A** 

Requires IPAF category 1a

The Snorkel UL32 is a compact push-around mast lift which can safely lift one person plus tools to a working height of 11.7 metres. The lift can be easily pushed into position, and can pass through standard doorways thanks to its innovative tilt-back system. The UL32 is ideal for interior maintenance, particularly in sports halls, auditoriums and atriums.