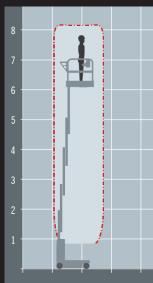

## **TECHNICAL DATA**

| SIZE            | METRIC        | IMPERIAL          |
|-----------------|---------------|-------------------|
| Reach height    | 8.02m         | 26ft 3in          |
| Platform height | 6.02m         | 191ft 7in         |
| Stowed height   | 1.98m         | 6ft 4in           |
| Length x width  | 1.35m x 0.8m  | 4ft 4in x 2ft 6in |
| Platform size   | 0.89m x 0.75m | 2ft 9in x 2ft 4in |
| Extened size    | n/a           | n/a               |
| Weight          | 1112kg        | 36481lb           |
| Lift capacity   | 159kg         | 521lb             |