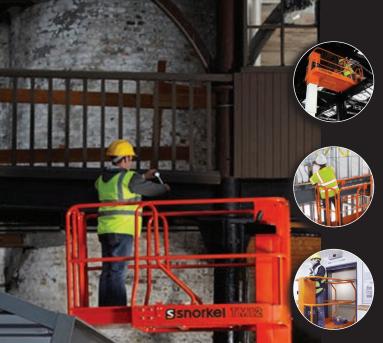

## ERSATILE & COMPACT ELECTRIC MAST LIFT

Self Propelled compact vertical mast lift

Compact in dimension & robust in performance

Smooth & quiet electric drive

Zero inside turning radius

Easy to use in tight areas

## **FEATURE**

ELECTRIC POWERED

**OUTDOOR** RATED

NON MARKING **TYRES** 

Requires IPAF category 3a

A range of extra's for 'Hire or Purchase' designed to give you the GTAdvantage™

REMOVE THE RISK WITH GTA

For more information about GTAccess: