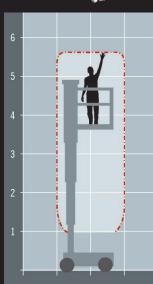

| SIZE                      | METRIC        | IMPERIAL          |  |  |
|---------------------------|---------------|-------------------|--|--|
| Reach height              | 5.6m          | 18ft 3in          |  |  |
| Platform height           | 3.6m          | 11ft 8in          |  |  |
| Stowed height             | 1.65m         | 5ft 4in           |  |  |
| Length x width            | 1.39m x 0.76m | 4ft 5in x 2ft 4in |  |  |
| Platform size             | 0.74m x 0.96m | 2ft 4in x 3ft 1in |  |  |
| Extened size              | 0.74m x 1.46m | 2ft 4in x 4ft 7in |  |  |
| Weight                    | 830kg         | 1829lb            |  |  |
| Lift capacity             | 227kg         | 500lb             |  |  |
| Gradeability              | 25%           | 25%               |  |  |
| Raise/lower time          | 21/19 sec     | 21/19 sec         |  |  |
| Max. drive speed - stowed | 3.2km/h       | 12.5m/s           |  |  |