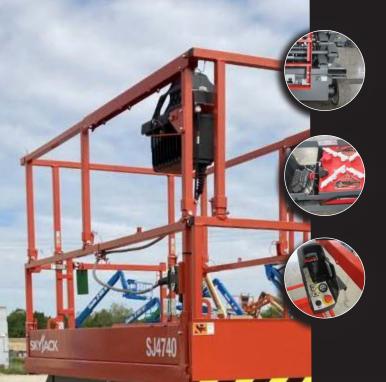

## SKYJACK SKYJACK SJ4740

## 13.86M ELECTRIC SCISSOR LIFT

13.86 meters reach height Up to 25% Gradeability 28 mph wind rating (12.5 m/s) Forklift pockets & tie down\lift lugs

Pothole protection system

Variable speed, front-wheel hydraulic drive

**Dual holding brakes** Hinged railing system

Indoors or outdoors

|   |     | 1  | M   | 4L  |     | ۸т  | Λ |
|---|-----|----|-----|-----|-----|-----|---|
| ш | = - | 11 | IXI | 415 | يعا | 411 | A |

| SIZE            | METRIC        | IMPERIAL           |  |
|-----------------|---------------|--------------------|--|
| Reach height    | 13.86m        | 45ft 4in           |  |
| Platform height | 11.86m        | 38ft 9in           |  |
| Stowed height   | 2.03m         | 6ft 6in            |  |
| Length x width  | 2.41m x 1.19m | 7ft 9in x 3ft 9in  |  |
| Platform size   | 2.19m x 1.06m | 7ft 18in x 3ft 4in |  |
| Exteneded size  | 3.1m x 1.06m  | 10ft 1in x 3ft 4in |  |
| Weight          | 2970kg        | 1347lb             |  |
| Lift capacity   | 350kg         | 158.7lb            |  |

## **FEATURE**

ELECTRIC POWERED

OUTDOOR RATED

NON MARKING **TYRES** 

IPAF 3a Requires IPAF category 3a

A range of extra's for 'Hire or Purchase' designed to give you the GTAdvantage™

For more information about GTAccess: please contact us and send us an email