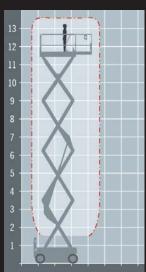

**Dual holding brakes** Hinged railing system

Indoors or outdoors

|   |     | 1  | M   | 4L  |     | ۸т  | Λ |
|---|-----|----|-----|-----|-----|-----|---|
| ш | = - | 11 | IXI | 415 | يعا | 411 | A |

| SIZE            | METRIC        | IMPERIAL           |  |
|-----------------|---------------|--------------------|--|
| Reach height    | 13.86m        | 45ft 4in           |  |
| Platform height | 11.86m        | 38ft 9in           |  |
| Stowed height   | 2.03m         | 6ft 6in            |  |
| Length x width  | 2.41m x 1.19m | 7ft 9in x 3ft 9in  |  |
| Platform size   | 2.19m x 1.06m | 7ft 18in x 3ft 4in |  |
| Exteneded size  | 3.1m x 1.06m  | 10ft 1in x 3ft 4in |  |
| Weight          | 2970kg        | 1347lb             |  |
| Lift capacity   | 350kg         | 158.7lb            |  |