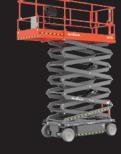

## SKYJACK SKYJACK SJ4740

## 13.86M ELECTRIC SCISSOR LIFT

13.86 meters reach height Up to 25% Gradeability 28 mph wind rating (12.5 m/s) Forklift pockets & tie down\lift lugs

Pothole protection system

Variable speed, front-wheel hydraulic drive

**Dual holding brakes** Hinged railing system

Indoors or outdoors

|   |     | 1  | M   | 4L  |     | ۸т  | Λ |
|---|-----|----|-----|-----|-----|-----|---|
| ш | = - | 11 | IXI | 415 | يعا | 411 | A |

| SIZE            | METRIC        | IMPERIAL           |  |
|-----------------|---------------|--------------------|--|
| Reach height    | 13.86m        | 45ft 4in           |  |
| Platform height | 11.86m        | 38ft 9in           |  |
| Stowed height   | 2.03m         | 6ft 6in            |  |
| Length x width  | 2.41m x 1.19m | 7ft 9in x 3ft 9in  |  |
| Platform size   | 2.19m x 1.06m | 7ft 18in x 3ft 4in |  |
| Exteneded size  | 3.1m x 1.06m  | 10ft 1in x 3ft 4in |  |
| Weight          | 2970kg        | 1347lb             |  |
| Lift capacity   | 350kg         | 158.7lb            |  |