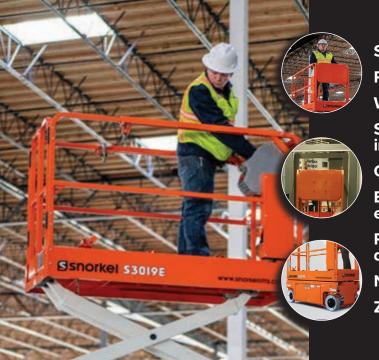

## Snorker SNORKEL S3019E

## COMPACT & NIMBLE ELECTRIC SCISSOR LIFT

Stowed height of 1.76m

Platform height of up to 5.79m

Weighs just 1,581kg

Sunken scissor stack stows inside the chassis

Offering a low step-in height

Easily through passenger elevators

Roll-out deck extension with dual locks

**Non-marking tyres** 

Zero inside turning radius

| _ | _ | ^    | <br>_ | -     | м. | L | _ | •     | _ | •   |
|---|---|------|-------|-------|----|---|---|-------|---|-----|
|   | _ | 0.00 | LV.   | <br>- | м  |   |   | 7 A 1 |   | /A\ |
|   |   |      |       |       |    |   |   |       |   |     |