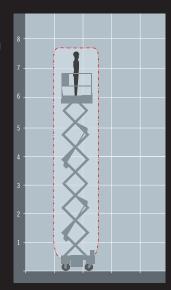

## COMPACT & NIMBLE ELECTRIC SCISSOR LIFT

Stowed height of 1.76m

Platform height of up to 5.79m

Weighs just 1,581kg

Sunken scissor stack stows inside the chassis

Offering a low step-in height

Easily through passenger elevators

| SIZE             | METRIC        | IMPERIAL          |  |  |
|------------------|---------------|-------------------|--|--|
| Reach height     | 7.79m         | 25ft 5in          |  |  |
| Platform height  | 5.79m         | 18ft 9in          |  |  |
| Stowed height    | 1.76m         | 5ft 7in           |  |  |
| Length x width   | 1.91m x 0.77m | 6ft 2in x 2ft 5in |  |  |
| Platform size    | 0.61m x 1.69m | 2ft 0in x 5ft 5in |  |  |
| Extened size     | 0.61m x 2.6m  | 2ft 0in x 8ft 5in |  |  |
| Weight           | 1581kg        | 3485lb            |  |  |
| Lift capacity    | 250kg         | 551lb             |  |  |
| Gradeability     | 25%           | 25%               |  |  |
| Raise/lower time | 30/44 sec     | 30/44 sec         |  |  |
| Max. wind speed  | 12.5m/s       | 12.5m/s           |  |  |
|                  |               |                   |  |  |