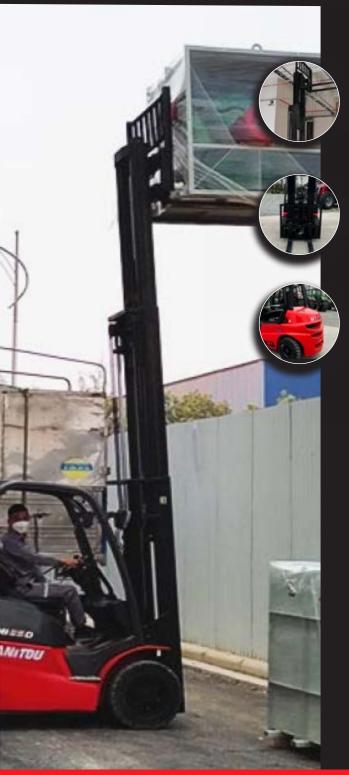

## MANITOU MANITOU MI25D 2.5 TONNE DIESEL FORKLIFT TRUCK

4.7 metres mast lifting height

Equipped with a 37 kW diesel engine

Load capacity of 2.5 tons

Truck loading/unloading, storing and moving goods

Ease of upkeep & enhanced longevity

Adjustable steering column & ergonomic control panel

Inching pedal & the limit switch braking

## **TECHNICAL DATA**

| SIZE                     | METRIC             | IMPERIAL           |
|--------------------------|--------------------|--------------------|
| Mast lifting height      | 4.7m               | 15ft 4in           |
| Max. mast extened height | 5.3m               | 17ft 3in           |
| Height of overhead guard | 2.1m               | 6ft 9in            |
| Height of towing bar     | 0.23m              | 1ft 1in            |
| Weight                   | 4000kg             | 8818lb             |
| Overall length           | 3.6m               | 12ft               |
| Overall width            | 1.1m               | 3ft 7in            |
| Gradeability             | 20%                | 20%                |
| Max. capacity            | 2500kg             | 5511lb             |
| Fork - width x length    | 0.1m x 1.15m       | Oft 4in x 3ft 7in  |
| Travel speed             | 18 km/h-18.50 km/h | 18 km/h-18.50 km/h |