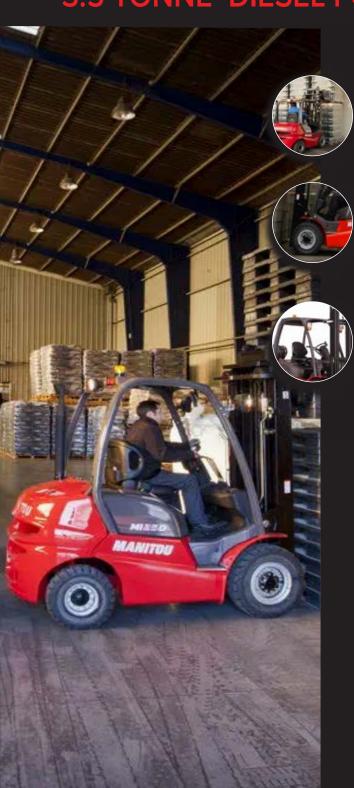

MANITOU MANITOU MI35D
3.5 TONNE DIESEL FORKLIFT TRUCK

6 metres mast lifting height

Capacity of 3.5 tons, generous ground clearance

Efficient and robust front loader

Equipped with a powerful 48 hp Yanmar diesel engine

Nissan LGP engine & Diesel Reducing downtime is a key factor in reducing costs

Flexible handling, for greater operator productivity

## **EEATURE**

DIESEL POWERED

achines are perfect nal applications

A range of extra's for 'Hire or Purchase' designed to give you the GTAdvantage™

For more information about GTAccess: please contact us and send us an email