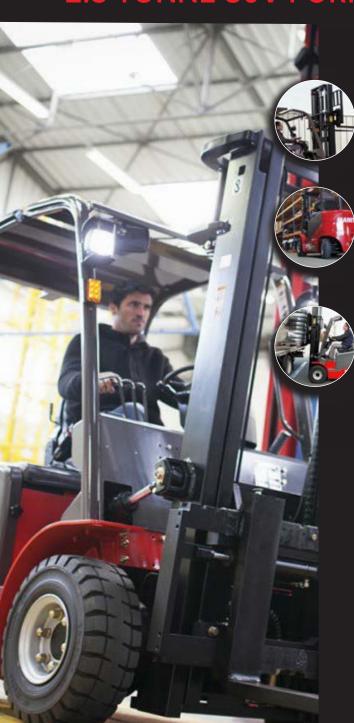

## MANITOU ME425/55 2.5 TONNE 80V FORKLIFT TRUCK

5.5 metres mast lifting height

Maximum load capacity of 2.5 tons

**High-performance 80V** batteries

Optimize your logistics flows and your productivity

Wheels are equipped with a mast for easy loading/ unloading of stock

Reliable and efficient in all circumstances