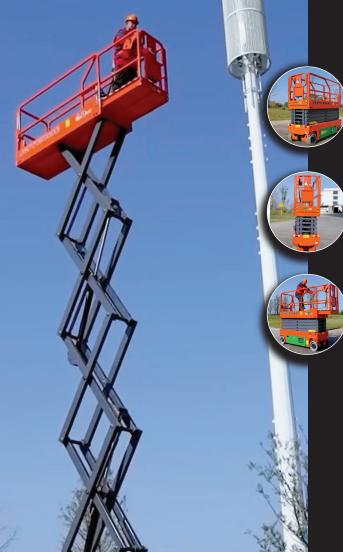

## DINGLI DL1208AC

12m NARROW SELF-PROPELLED SCISSOR

Drivable at full height

Overall width is only 0.83m, easy to enter and exit narrow spaces

**Equipped with** 24v240Ah batteries, perfectly meet your long endurance requirements

Max working height Indoor 12m / Outdoor 9.3m\*