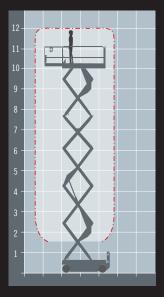

Max working height Indoor 12m / Outdoor 9.3m\*

## **TECHNICAL DATA**

| SIZE            | METRIC        | IMPERIAL            |
|-----------------|---------------|---------------------|
| Reach height    | 12m           | 39ft 4in            |
| Platform height | 10m           | 32ft 10in           |
| Stowed height   | 2.05m         | 6ft 9in             |
| Length x width  | 2.48m x 0.83m | 8ft 2in x 2ft 9in   |
| Platform size   | 2.27m x 0.81m | 7ft 5in x 2ft 8in   |
| Extended size   | 3.17m X 0.81m | 10ft 4in x 3ft 11in |
| Weight          | 3150kg        | 6944lb              |
| Lift capacity   | 250kg         | 551lb               |