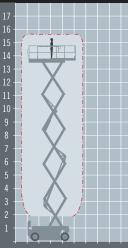

## GENIE GS4655 ALTERNATIVES: DINGLI DL1612 **RIC SLAB SCISSOR LIFTS**

Excellent of working height and lifting capacity capabilities with powerful electric

Quiet, zero-emission electric operation

25% gradeability with 14° breakover angle to easily get up slopes and loading ramps

## **TECHNICAL DATA**

| SIZE                      | METRIC (Indoor / Outdoor) | IMPERIAL            |
|---------------------------|---------------------------|---------------------|
| Reach height              | 15.95m / 8.55m            | 51ft 9in / 27ft 6in |
| Platform height max.      | 13.95m / 6.55m            | 45ft 9in /21ft 6in  |
| Platform height (stowed)  | 1.64m                     | 5ft 5in             |
| Lenght x width (extended) | 4.33m x 1.40m             | 14ft 2in x 4ft 7in  |
| Lenght x width (stowed)   | 3.11m x 1.40m             | 10ft 2in x 4ft 7in  |
| Weight                    | 3,701kg                   | 8,160lb             |
| Lift capacity             | 350kg                     | 770lb               |